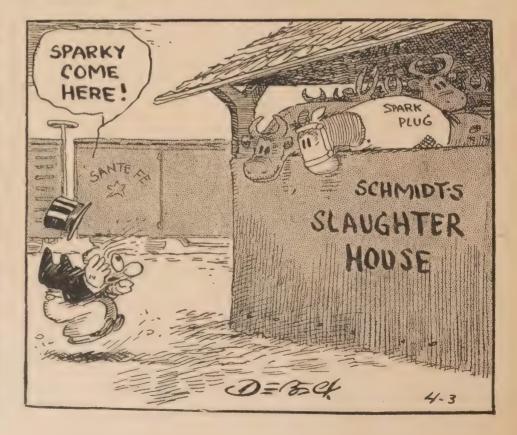

And his feelings for Spark Plug—well, they change from time to time. When Spark Plug wins a race, Barney loves him like a brother. But when Sparky loses, Barney always figures out how much he could get for him at a glue factory.